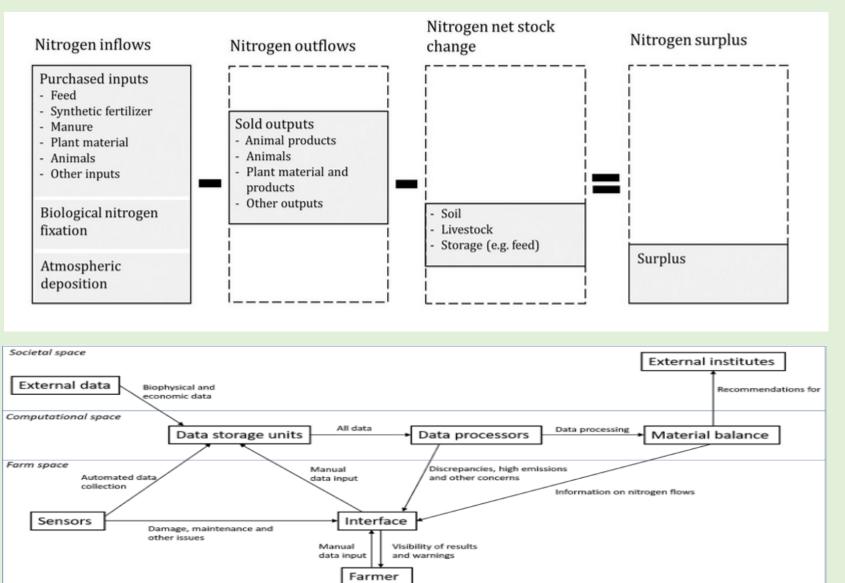

## Accountable Material Balance 11-4-2022 for circular@WUR by www.smartfertilization.org

an advanced policy instrument to achieve 0-emission in high input precision agriculture, demonstrated here for Nitrogen flows in dairy farming